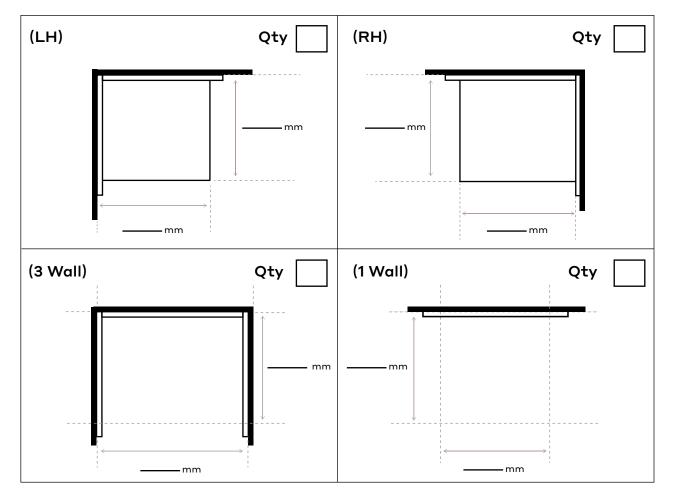

#### **MULTIPANEL CUSTOM BASES**

Working example. Detail included in the drawing.

- Allow a minimum of 5 business days for the custom kit to arrive in store.
- Make sure all measurements are correct as NO responsibility will be taken for incorrect sizing of the bases if they are made to the specifications provided on this form.
- The MULTIPANEL custom shower base kit is strictly subject to the Conditions of Warranty of the MULTIPANEL Wet Area installation guide (which are in addition to and do not displace the MULTIPANEL Terms and Conditions of Sale). For a copy of these please contact MULTIPANEL on (03) 9787 2544 or info@multipanel.com.au

#### PLEASE INDICATE BELOW:

- / Waste position and measurements
- / Shower base measurements
- / Shower base QUANTITY in box provided