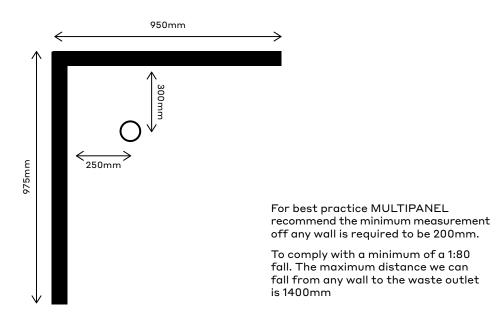

#### **MULTIPANEL CUSTOM BASES**

Working example. Detail included in the drawing.

- Allow a minimum of 5 business days for the custom kit to arrive in store.
- Make sure all measurements are correct as NO responsibility will be taken for incorrect sizing of the bases if they are made to the specifications provided on this form.
- The MULTIPANEL custom shower base kit is strictly subject to the Conditions of Warranty of the MULTIPANEL Wet Area installation guide (which are in addition to and do not displace the MULTIPANEL Terms and Conditions of Sale). For a copy of these please contact MULTIPANEL on (03) 9787 2544 or info@multipanel.com.au

#### PLEASE INDICATE BELOW:

- / Waste position and measurements
- / Shower base measurements
- / Shower base QUANTITY in box provided